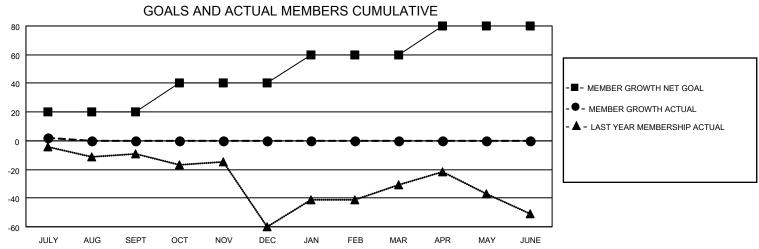

## District 14 G

| Clubs         |               |             |               | Members               |                        |                         |                                                    |  |
|---------------|---------------|-------------|---------------|-----------------------|------------------------|-------------------------|----------------------------------------------------|--|
|               | RESULTS FOR   | R 2020-2021 |               | RESULTS FOR 2020-2021 |                        |                         |                                                    |  |
| QUARTER       | NEW CLUB GOAL | NEW CLUBS   | DROPPED CLUBS | QUARTER MEM           | BER GROWTH NET<br>GOAL | MEMBER GROWTH<br>ACTUAL | DROPPED<br>MEMBERS ACTUAL<br>(including transfers) |  |
| JULY/AUG/SEPT | 1             | 0           | 0             | JULY/AUG/SEPT         | 20                     | 6                       | 4                                                  |  |
| OCT/NOV/DEC   | 1             | 0           | 0             | OCT/NOV/DEC           | 20                     | 0                       | 0                                                  |  |
| JAN/FEB/MAR   | 0             | 0           | 0             | JAN/FEB/MAR           | 20                     | 0                       | 0                                                  |  |
| APR/MAY/JUNE  | 0             | 0           | 0             | APR/MAY/JUNE          | 20                     | 0                       | 0                                                  |  |